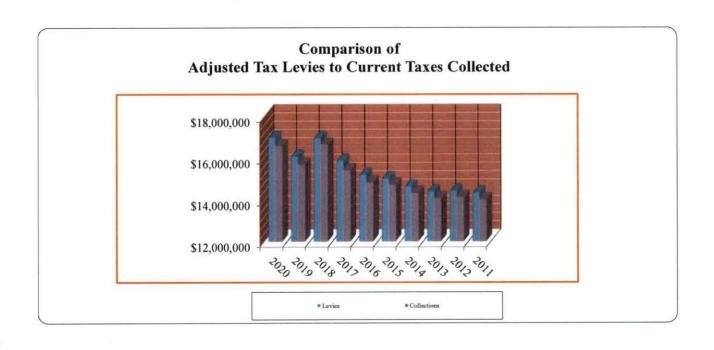

Please note that your Wharton County government remains 100% debt free for an eighth consecutive year.

|      | <b>Expenditures</b> | Tax Rate  | <u>Owe</u> | <u>l Debt</u> |
|------|---------------------|-----------|------------|---------------|
| 2009 | \$24,166,706        | \$ .54584 | \$4,97     | 70,000        |
| 2010 | \$22,533,689        | \$ .54376 | \$4,30     | 00,000        |
| 2011 | \$21,250,001        | \$.53183  | \$3,66     | 55,000        |
| 2012 | \$20,092,730        | \$ .53022 | \$2,91     | 15,000        |
| 2013 | \$19,599,649        | \$.50215  | \$ 74      | 45,000        |
| 2014 | \$20,144,918        | \$ .48806 | .\$'       | 0             |
| 2015 | \$20,690,729        | \$ .45999 | \$         | 0             |
| 2016 | \$21,734,692        | \$ .49000 | \$         | 0             |
| 2017 | \$22,052,841        | \$ .49000 | \$         | 0             |
| 2018 | \$24,721,360        | \$ .47500 | \$         | 0             |
| 2019 | \$24,778,224        | \$ .47396 | \$         | 0             |
| 2020 | \$25,781,846        | \$ .46240 | \$         | 0             |
| 2021 | \$25,547,407        | \$ .45869 | \$         | . 0           |