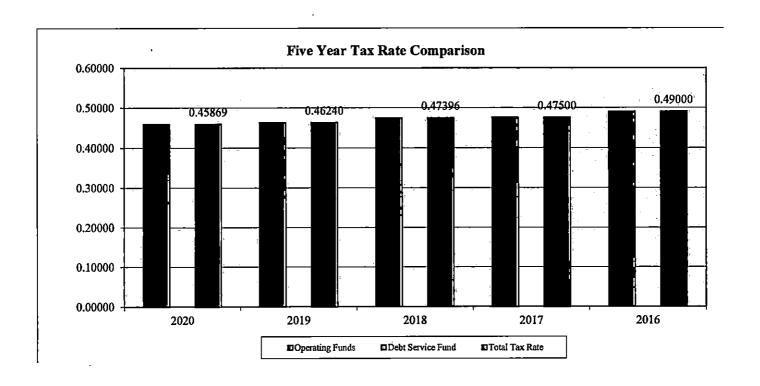

### **Property Tax Rate Comparison**

| <u>2020</u>   | <u> 2019</u>                                                     |
|---------------|------------------------------------------------------------------|
| \$0.45869/100 | \$0.46240/100                                                    |
| \$0.45869/100 | \$0.43940/100                                                    |
| \$0.46211/100 | \$0.44017/100                                                    |
| \$0.48124/100 | \$0.48186/100                                                    |
| \$0.0000/100  | \$0.00000/100                                                    |
|               | \$0.45869/100<br>\$0.45869/100<br>\$0.46211/100<br>\$0.48124/100 |

2020 No New Tax Rate - \$ .45869 Current 2019 Tax Rate - \$ .46240

As in past years, your elected County officials were determined to maintain the same spending levels we have operated on for over a decade. The Central Appraisal District recently certified our County's 2020 Net Taxable Value at \$3,723,887,194 which is \$45,168,063 above last year's certified values of \$3,678,719,131.

ATTEST:

Barbara

Barbara Svatek, County Clerk

Tax Rate
Per One Hundred (\$100) Dollars of Assessed Valuation
Five Year Comparison

|                                                   | 2020<br>Tax Rate<br>2021<br>Budget | 2019<br>Tax Rate<br>2020<br>Budget | 2018<br>Tax Rate<br>2019<br>Budget | 2017<br>Tax Rate<br>2018<br>Budget | -   | 2016<br>Tax Rate<br>2017<br>Budget |
|---------------------------------------------------|------------------------------------|------------------------------------|------------------------------------|------------------------------------|-----|------------------------------------|
| General Fund                                      | \$<br>0.30415 \$                   | 0.30850                            | \$<br>0.30852                      | \$<br>0.29912                      | \$  | 0.31649                            |
| Special Road and Bridge Fund (\$.15 maximum levy) | 0.04954                            | 0.04988                            | 0.05373                            | 0.05373                            |     | 0.05675                            |
| Road and Bridge Fund                              | 0.05757                            | 0.05628                            | 0.06029                            | 0.07059                            |     | 0.06213                            |
| Farm-to-Market & Lateral Road Fund                | 0.04743                            | 0.04774                            | 0.05142                            | 0.05156                            | -   | 0.05463                            |
| (\$.30 maximum levy) Total Operating Funds        | 0.45869                            | 0.46240                            | 0.47396                            | 0.47500                            |     | 0.49000                            |
| Debt Service Fund                                 | 0.00000                            | 0.00000                            | 0.00000                            | 0.00000                            | -   | 0.00000                            |
| Total Tax Rate per \$100 of Assessed Valulation   | \$<br><u>0.45869</u> \$            | 0.46240                            | \$<br>0.47396                      | \$<br>0.47500                      | \$_ | 0.49000                            |