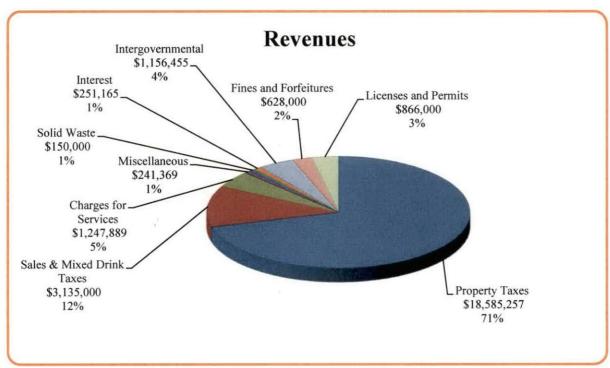

Our three Major Governmental Funds (General, Road & Bridge, and FM&LR) have anticipated budget revenues totaling \$25,558,561 and standard operating expenditures totaling \$25,547,407. (The following table provides a 12-year comparison of county spending.)

| General       | \$5,0 | 28,453 |
|---------------|-------|--------|
| Road & Bridge | \$1,4 | 83,526 |
| FM&LR         | \$ 5  | 00,134 |
| Debt Service  | \$    | 0      |

- Funds received from all sources for the general fund during the preceding year is detailed on the revenue schedules on pages 26-28 and the special revenue fund schedules beginning on page 63.
- Funds available from all sources during the ensuing year are reflected on the above referenced pages.
- Estimated Revenues available for the Approved Budget are likewise detailed on the same page references.
- Appropriations for our 2021 general fund are detailed on pages 29-61 and appropriations for the special revenue funds begin on page 66.