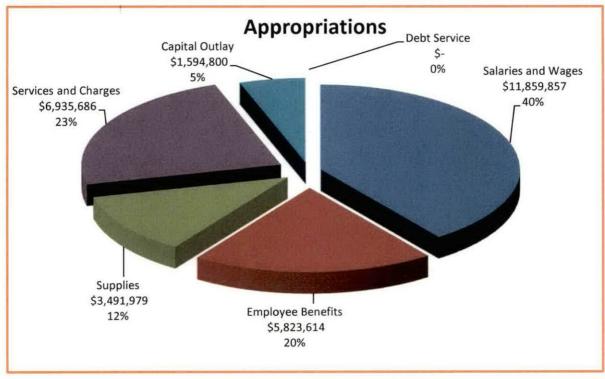

Our three Major Governmental Funds (General, Road & Bridge, and FM&LR) have anticipated budget revenues totaling \$25,558,561 and standard operating expenditures totaling \$25,547,407. (The following table provides a 12-year comparison of county spending.)

This Budget also includes a reduction to the County's three major fund balances of \$3,288,000 through Capital and One-Time Expenditures detailed as follows:

| <u>Fund</u>     | <u>Description</u>                                                                                                                                                                                                                                                                                                                |
|-----------------|-----------------------------------------------------------------------------------------------------------------------------------------------------------------------------------------------------------------------------------------------------------------------------------------------------------------------------------|
| General         | \$400,000 for one murder trial; 6 law enforcement vehicles; LED lighting upgrades to county buildings; HVAC unit; law enforcement equipment, 2 DPS radars, cleaning exterior of historic courthouse; legal expenses for 2020 Census mandatory redistricting, and matching funds for essential road & drainage improvement grants. |
| Road and Bridge | \$800,000 for county-wide capital equipment; 2 roll-off boxes at solid waste station; \$350,000 contingency specifically designated for unforeseen bridge repairs; and \$150,000 contingency for actual road materials (not machinery or maintenance.) We want to build and rehabilitate more roads and bridges in 2021.          |
| FM&LR           | \$300,000 for one drainage bulldozer and \$60,000 for engineering services. Upgrading countywide drainage remains a top priority.                                                                                                                                                                                                 |